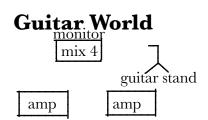

Drum World

DI is for sampler, short 1/4" cord needed also

Vocal World

Shure beta 58

straight mic stand-round base

monitor mix 1

monitor

mix 1