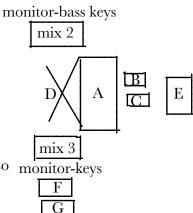

DI mix 5 mix 5 monitor monitor

Cymbals: A Zildjian-20" ride w/rivets, 16"+18"crashes, 14" new beat hi hats

Keys/Bass Keys World

A. 88 key midi keyboard such as: Yamaha S90, A90, Motif 3, etc

B. Sustain pedal e.g. Yamaha FC 4

C. Expression pedal e.g. Yam FC7

D. T-style keys stand, single-tier, height-adjustable

E. Bench/Throne height-adjustable

F. Mono DI for bass keys

G. Stereo DI for keys